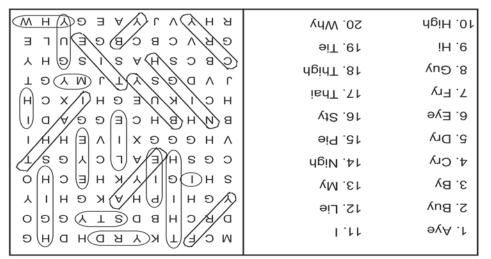

#### WORD SEARCH

In the grid below, twenty answers can be found that fit the category for today. Circle each answer that you find and list it in the space provided at the right of the grid. Answers can be found in all directions—forward, backward, horizontally, vertically and diagonally. An example is given to get you started. Can you find the twenty answers in today's puzzle?

#### Today's Category: Words That Rhyme with SPY

| М | С | F | Т | K | Υ | R | D | Н | D | Н | G | 1l<br>2  |
|---|---|---|---|---|---|---|---|---|---|---|---|----------|
| D | R | С | Н | В | D | S | Т | Υ | G | G | О | 3        |
| Υ | G | Н | 1 | Р | Н | Α | K | G | Н | 1 | Υ | 4<br>5   |
| S | Н |   | G | I | Υ | K | Н | Е | С | Н | 0 | 6<br>7   |
| С | G | S | Н | Ε | Α | L | С | Υ | G | S | Т | 8        |
| V | Н | G | G | G | Χ | 1 | ٧ | Ε | Н | Н | Ι | 9<br>10  |
| В | Ν | Н | В | Н | С | Ε | G | G | Α | D | I | 11<br>12 |
| Н | С | 1 | Κ | U | Е | G | Н | ī | Χ | С | Н | 13       |
| J | ٧ | D | G | S | Υ | Т | J | М | Υ | G | Т | 14<br>15 |
| С | В | С | S | Н | Α | S | ı | S | G | Н | Υ | 16       |
| G | R | V | С | В | С | В | G | Е | U | L | Е | 17<br>18 |
| R | Н | Υ | V | J | Υ | Α | E | G | Υ | Н | W | 19<br>20 |
|   |   |   |   |   |   |   |   |   |   |   |   |          |