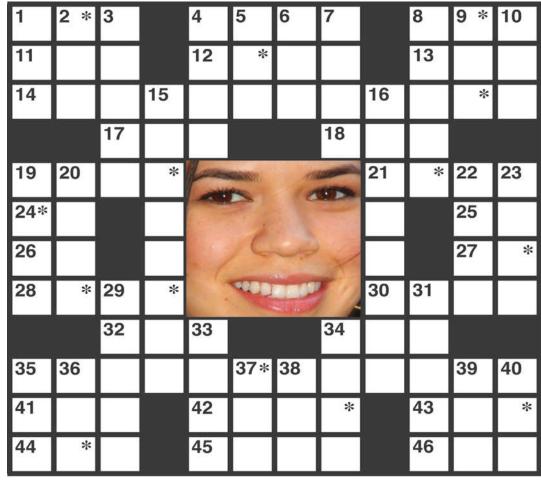

## crossword fun

#### Solution on page 19

- 42. Be a couch potato
- 43. "Last Man Standing" role
- 44. Kettle & Barker
- 45. Robert or Elizabeth
- 46. Part of the weekend: abbr.

#### **DOWN**

- 1. \_\_ Halpert; role on "The Office"
- 2. 2001 Will Smith film about a boxer
- 3. "Say \_\_\_ the Dress"
- 4. Role on "Friends"
- 5. Hockey's Bobby
- 6. "I'm With \_\_\_" (2003-04)
- 7. "High \_\_\_"; Gary Cooper classic
- 8. "I \_\_ of Jeannie"
- "\_\_ Force One"; 1997 Harrison Ford film
- 10. Dentist's letters
- 15. "\_\_\_ Burnett Show"
- 16. First mate of the S.S. Minnow
- 19. Sean Connery or David McCallum
- 20. "\_\_ Comes Honey Boo Boo"
- 22. \_\_ Diamond
- 23. Ron Howard role
- 29. Deep pit
- 31. Actress Moorehead
- 33. "The \_\_ and the Beautiful"
- 34. "\_\_ in Pieces"
- 35. Allen or Daly
- 36. "One Day \_\_ \_ Time"
- 37. One of Winnie-the-Pooh's friends
- 38. Penn of "Sunnyside"
- 39. Actress Longoria
- 40. "Are We There \_\_\_?"; 2005 Nia Long

#### **ACROSS**

- 1. "Modern Family" role
- \_\_ Reese; role on "Person of Interest"
- 8. "Major\_
- 11. Ending for project or text
- 12. Nabisco cookie
- 13. Get \_\_ of; shed
- 14. "\_\_\_ Neighborhood" (1968-2001)
- 17. "Love \_\_\_ Neighbor" (2013-17)
- 18. Actress Peeples
- 19. Oxford or clog

- 21. Center of the alphabet
- 24. Initials for Eastwood
- 25. Lisa Marie's dad's initials
- 26. Word in the title of Howie's game show
- 27. "Star Trek \_\_: The Wrath of Khan"
- 28. Drop of sorrow or joy
- 30. Storm or Gordon
- 32. Crane or Saget
- 34. Remain behind
- 35. Actor on "Chicago Fire" (2)
- 41. "\_\_ Always Sunny in Philadelphia"